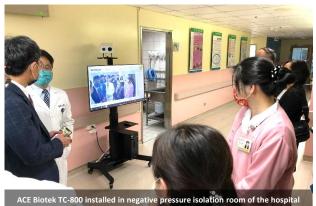

## CyberLink Cyberlink x ACE Biotek ACE Biotek

**Build contactless access control system for** Taiwan Taoyuan General Hospital, Ministry of Health and Welfare

CyberLink Corp. (5203.TW), a pioneer in AI and facial recognition technologies, today announced a partnership with ACE Biotek, by integrating its FaceMe® AI facial recognition engine into ACE Biotek's AI Wallie Screen Infrared and Visible Access Control Screening System (TC-800) in Taiwan Taoyuan General Hospital, Ministry of Health and Welfare (TYGH). It provides the all in one and contactless access control system in the negative pressure isolation room. With 0.5 seconds, this system can measure the medical staff's temperature, verify the identity by facial recognition, and check-in time. In addition, to lower the human recording effort, it helps to prevent contact risk. Successfully, the Wallie Screen protects the medical staff and patients' health and safety.