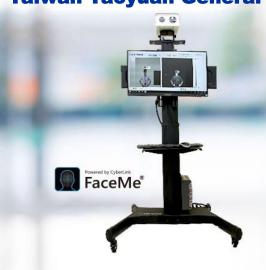

## CyberLink Cyberlink x ACE Biotek ACE Biotek

**Build contactless access control system for** Taiwan Taoyuan General Hospital, Ministry of Health and Welfare

CyberLink Corp. (5203.TW), a pioneer in AI and facial recognition technologies, today announced a partnership with ACE Biotek, by integrating its FaceMe® AI facial recognition engine into ACE Biotek's AI Wallie Screen Infrared and Visible Access Control Screening System (TC-800) in Taiwan Taoyuan General Hospital, Ministry of Health and Welfare (TYGH). It provides the all in one and contactless access control system in the negative pressure isolation room. With 0.5 seconds, this system can measure the medical staff's temperature, verify the identity by facial recognition, and check-in time. In addition, to lower the human recording effort, it helps to prevent contact risk. Successfully, the Wallie Screen protects the medical staff and patients' health and safety.