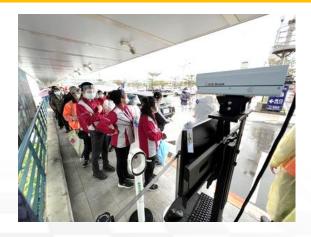

## [Wallie Screen] https://youtu.be/frgRJDNflbl

(Mask screening, facial recognition, people count, temperature screening)

[O-Ring Dispenser] https://youtu.be/dV1r2AVCfRk

**Wallie Screen** 

Recently, the pandemic has spread widely. Lots of people come back to Taiwan. Under the government's policy, from Jan. 20-21, SBCML company and ACE Biotek put "AI Wallie Screen and O-Ring Dispenser" at Taiwan Taoyuan International Airport for immigration inspection for almost 3000 people while enhancing the epidemic prevention and lowering the contact risk. Taiwan Taoyuan International Airport is a vital location of immigration. Wallie Screen can be movable based on the workflow. In addition to temperature screening, it includes mask screening to remind people to wear it correctly. These two antiCOVID19 products have already been implemented in hospitals, government institutions, and technology companies to enhance epidemic prevention effectively.